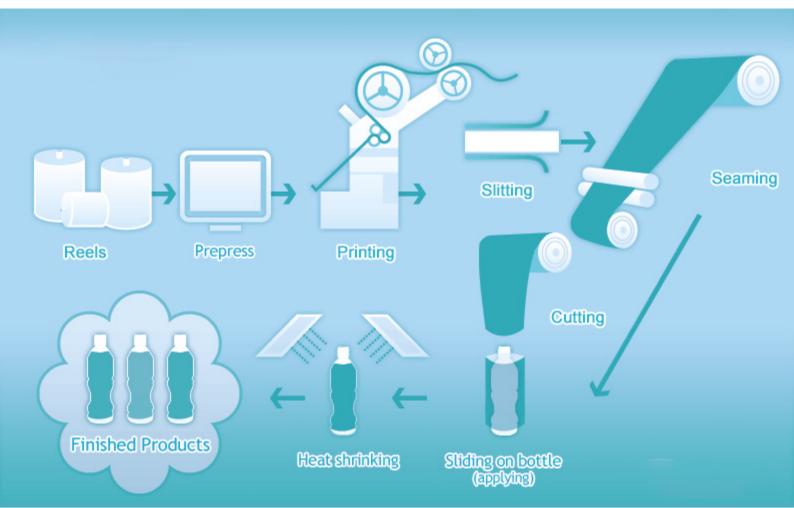

# **SHRINK SLEEVE PROCESS**

## **THE VERY FIRST IN AFRICA & MIDDLE EAST**

Shrink sleeve labels help your products stand out, increasing shelf impact and consumer awareness. Whether you're into drinks, dairy or foods, it increases the visibility of the shelves so that your products are noticed