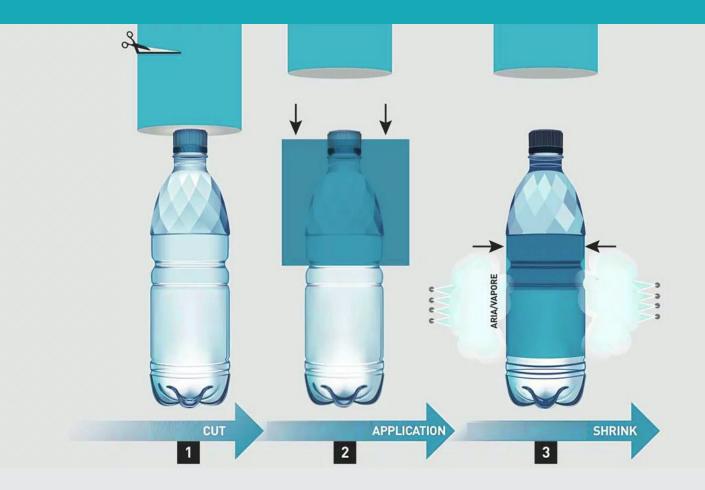

## •••••

A SHRINK SLEEVE LABEL CONSISTS OF HEAT-SENSITIVE MATERIAL THAT IS SEAMED WITH OPENINGS ON THE TOP AND BOTTOM TO CREATE A "SLEEVE." THE SLEEVE IS PLACED AROUND THE PRODUCT TO WHICH IT WILL BE APPLIED. ONCE HEAT IS APPLIED TO THE MATERIAL, THE SLEEVE WILL BEGIN TO SHRINK OR COMPRESS TO THE PRODUCT

# **SHRINK SLEEVE PROCESS**

## **THE VERY FIRST IN AFRICA & MIDDLE EAST**

Shrink sleeve labels help your products stand out, increasing shelf impact and consumer awareness. Whether you're into drinks, dairy or foods, it increases the visibility of the shelves so that your products are noticed