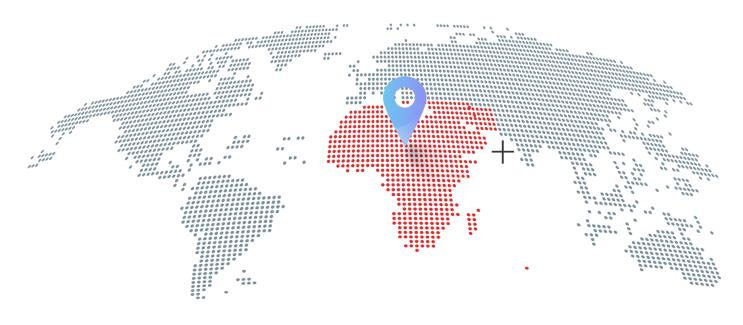

## **THE VERY FIRST IN AFRICA & MIDDLE EAST**

Shrink sleeve labels help your products stand out, increasing shelf impact and consumer awareness. Whether you're into drinks, dairy or foods, it increases the visibility of the shelves so that your products are noticed